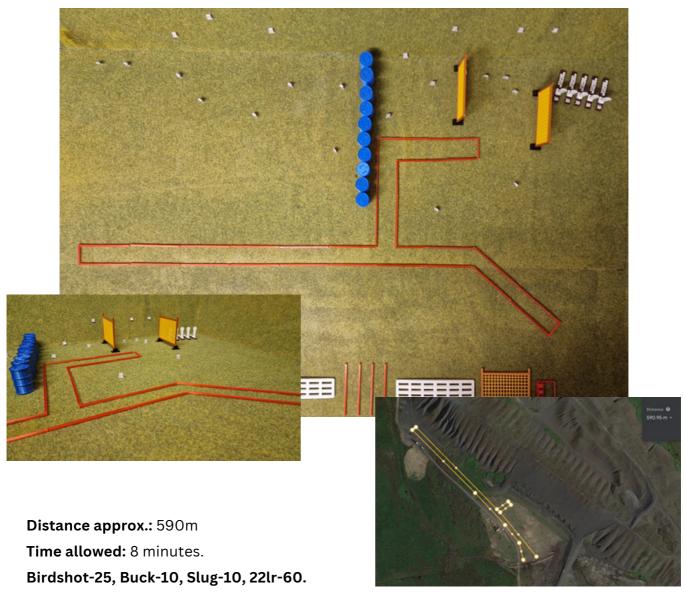

## STAGE 5: THE PYRAMIDS

Birdshot-20, 22lr-40, Fullbore-6.

Targets: 46 Targets Steel

Start - Stop: Audible - Last shot / Timed out

Penalties: As per Brief.

**Starting Position:** Standing at the start of the stage. (Defined by a red square box)

**Procedure:** On start signal, negotiate the course of fire, as per range brief (on the day), continue to your firearms then engage targets as they become visible from inside the shooting area only. All ammunition must be carried on your person from the start. The fullbore (.308) will be pre-positioned and supplied by the Pro Shoot.

There will be a form of physical activity at the start of the stage.