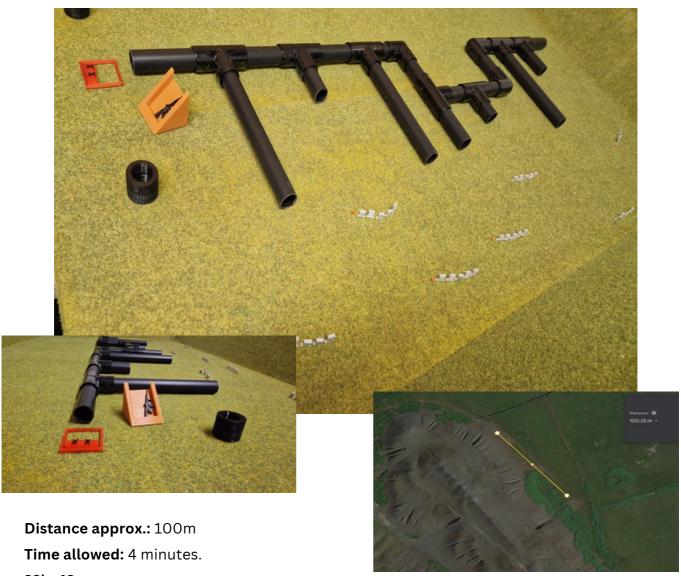

## STAGE 3: THE 'V'

Targets: 41 Targets Steel

Start - Stop: Audible - Last shot / Timed out

Penalties: As per Brief.

**Starting Position:** Standing at the start of the stage. (Defined by a red square box)

**Procedure:** On start signal, negotiate the course of fire, as per range brief (on the day), continue to your firearms then engage targets as they become visible from inside the shooting area only. All ammunition must be carried on your person from the start. The full-bore (.308) will be pre-positioned and supplied by the Pro Shoot.

There will be a form of physical activity at the start of the stage (short abseil rope).

THE MOST PROLIFIC, RELIABLE AND VERSATILE SHOTGUN IN THE WORLD.

A MODEL TO FIT EVERY SEASON, EVERY APPLICATION AND EVERY USER.