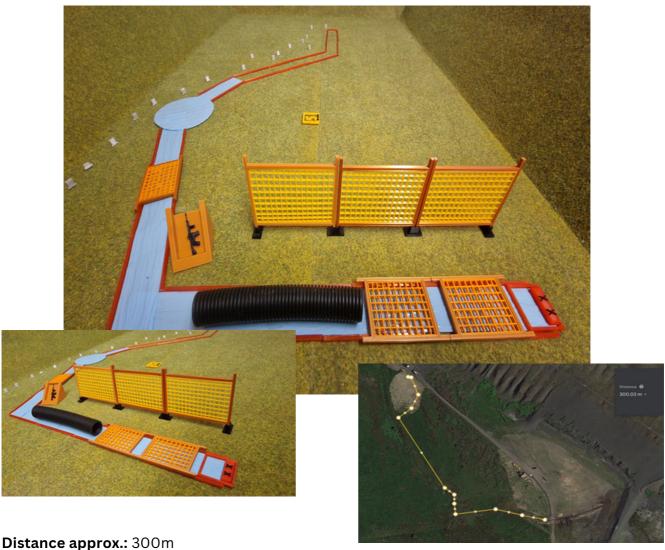

## STAGE 3: THE 'V'

Targets: 41 Targets Steel

Start - Stop: Audible - Last shot / Timed out

Penalties: As per Brief.

**Starting Position:** Standing at the start of the stage. (Defined by a red square box)

**Procedure:** On start signal, negotiate the course of fire, as per range brief (on the day), continue to your firearms then engage targets as they become visible from inside the shooting area only. All ammunition must be carried on your person from the start. The full-bore (.308) will be pre-positioned and supplied by the Pro Shoot.

There will be a form of physical activity at the start of the stage (short abseil rope).

THE MOST PROLIFIC, RELIABLE AND VERSATILE SHOTGUN IN THE WORLD.

A MODEL TO FIT EVERY SEASON, EVERY APPLICATION AND EVERY USER.