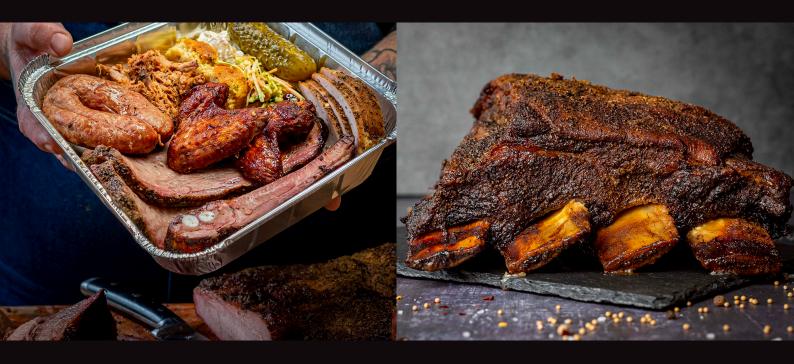

## FLAMIN' JOE'S

Throughout the weekend, enjoy authentic BBQ thanks to Flamin' Joe's BBQ. From Texas Brisket to North Carolina style pulled pork, feast on succulent smoked, slow cooked meats, sourced locally and smoked over local Welsh hardwood from a traditional Meat City Offset smoker.