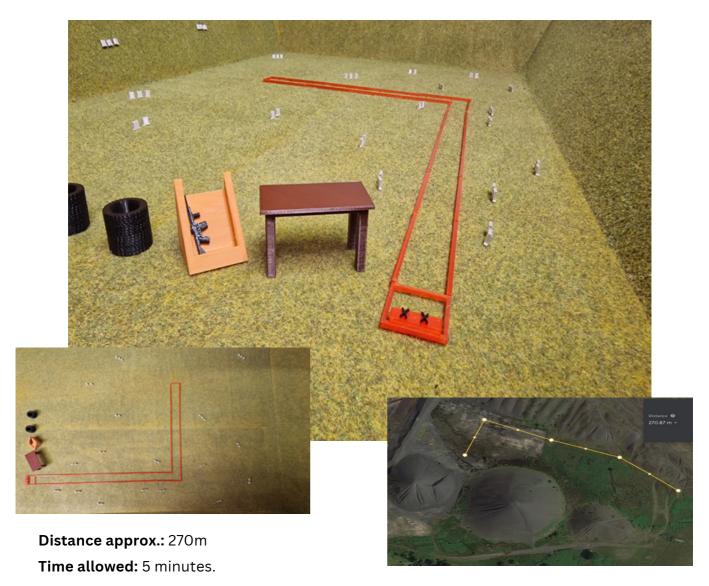

## STAGE 5: THE PYRAMIDS

Birdshot-20, 22lr-40, Fullbore-6.

Targets: 46 Targets Steel

Start - Stop: Audible - Last shot / Timed out

Penalties: As per Brief.

**Starting Position:** Standing at the start of the stage. (Defined by a red square box)

**Procedure:** On start signal, negotiate the course of fire, as per range brief (on the day), continue to your firearms then engage targets as they become visible from inside the shooting area only. All ammunition must be carried on your person from the start. The fullbore (.308) will be pre-positioned and supplied by the Pro Shoot.

There will be a form of physical activity at the start of the stage.