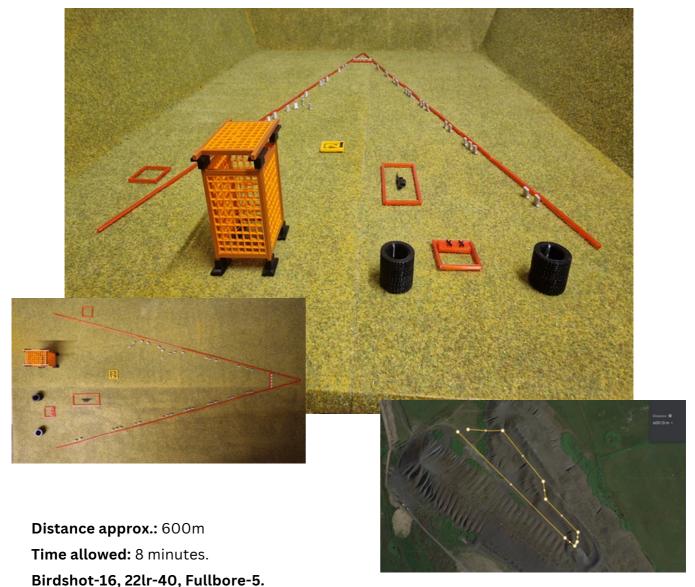

## STAGE 5: THE PYRAMIDS

Birdshot-20, 22lr-40, Fullbore-6.

Targets: 46 Targets Steel

Start - Stop: Audible - Last shot / Timed out

Penalties: As per Brief.

**Starting Position:** Standing at the start of the stage. (Defined by a red square box)

**Procedure:** On start signal, negotiate the course of fire, as per range brief (on the day), continue to your firearms then engage targets as they become visible from inside the shooting area only. All ammunition must be carried on your person from the start. The fullbore (.308) will be pre-positioned and supplied by the Pro Shoot.

There will be a form of physical activity at the start of the stage.