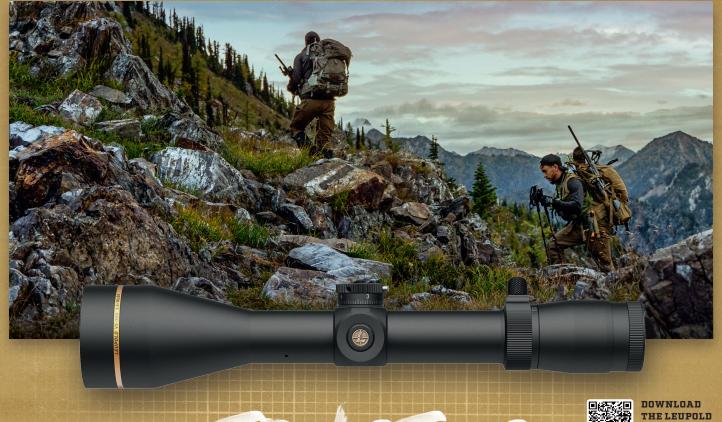

#### **LOCATION:**

OLD COAL TIPS, LLANBRADACH FAWR FARM, COLLIERY ROAD, LLANBRADACH, CAERPHILLY, CF83 3QR. (ACCESSIBLE DIRECTLY FROM LLANBRADACH TRAIN STATION, CF83 3NE.)

The LEUPOLD VX-3HD is built to outlast and outperform. While others warranty failure, we guarantee unmatched optical clarity and rugged reliability. Because at Leupold, failure is not an option.

2.5-8x36 (1"), 4.5-14x40 (30mm), 1.5-5x20 (30mm), 3.5-10x40 (30mm), 3.5-10x50 (30mm) and 4.5-14x50 (30mm).

DIAL

CUSTOM EVERY VX-3HD SCOPE IS ELIGIBLE FOR A FREE CUSTOM DIAL

Leupold's CDS® ensures your scope is perfectly tuned to the ballistics of your rifle, enabling dead-on hits, every time, without the holdover.